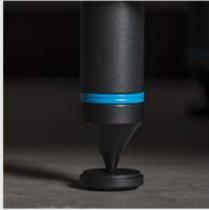

DETAIL 2
WASHERS

The double set of washers: black and light-blue give to the customer the opportunity to choose during installation which colour prefers.

DETAIL 3

DECOUPLING

Red high density polyurethane washers under each shelf to decouple it from the structure.