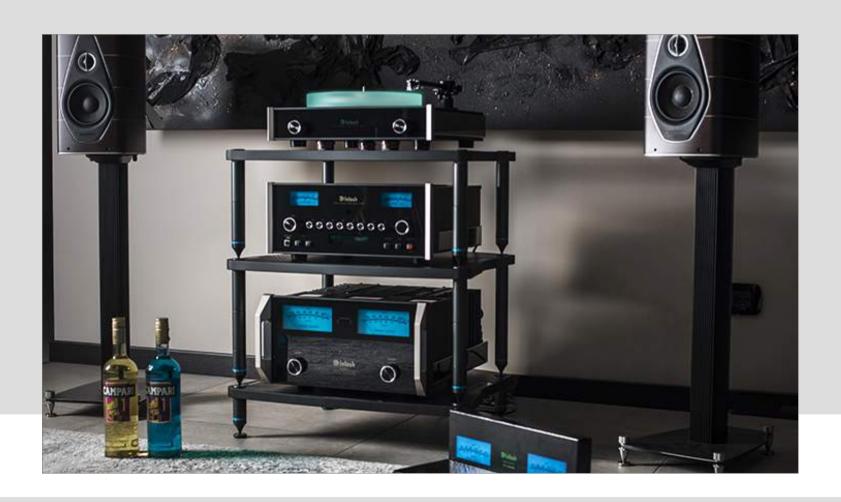

## CLASSIC LINE Mc Edition

Our flagship killer, Classic line, gets a makeover with a familiar finish: Mc Edition

Given the great success of this exclusive *B by Bassocontinuo* finish, we decided to apply this vibrant combination of black and blue to *Classic Line* as well, bringing to life entirely new products. If *B by Bassocontinuo* finish is synonymous of exclusivity and luxury, with **LYRA XL4 Mc Edition** we wanted to create a rack curated in every detail but an affordable price.

Our luxury entry level, known in the industry for its excellent technical performance at a more available price, is enriched thanks to the skilful hands of the best italian craftsmen. Be amazed by the clean and eyecatching design of Classic line in its new and more luxurious guise:

Mc Edition.

## **DETAILS**

DETAIL 1
V-METERS

Side details on the shelf that reflect the symbol colour of McEdition's products and make this rack the ideal match with the electronics of the famous American brand known especially for the light-blue V-meters.

DETAIL 2
WASHERS

The double set of washers: black and light-blue give to the customer the opportunity to choose during installation which colour prefers.

DETAIL 3

DECOUPLING

Red high density polyurethane washers under each shelf to decouple it from the structure.