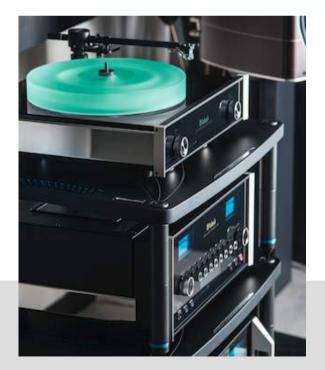

## CLASSIC LINE Mc Edition

Our flagship killer, Classic line, gets a makeover with a familiar finish: Mc Edition

Given the great success of this exclusive *B by Bassocontinuo* finish, we decided to apply this vibrant combination of black and blue to *Classic Line* as well, bringing to life entirely new products. If *B by Bassocontinuo* finish is synonymous of exclusivity and luxury, with **LYRA XL4 Mc Edition** we wanted to create a rack curated in every detail but an affordable price.

Our luxury entry level, known in the industry for its excellent technical performance at a more available price, is enriched thanks to the skilful hands of the best italian craftsmen. Be amazed by the clean and eyecatching design of Classic line in its new and more luxurious guise:

Mc Edition.