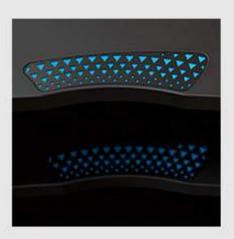

## **DETAILS**

DETAIL 1
V-METERS

Side details on the shelf that reflect the symbol colour of McEdition's products and make this rack the ideal match with the electronics of the famous American brand known especially for the light-blue V-meters.