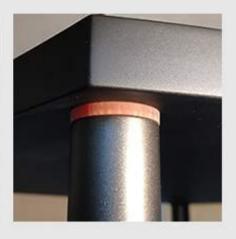

DETAIL 2
WASHERS

The double set of washers: black and light-blue give to the customer the opportunity to choose during installation which colour prefers.

DETAIL 3

DECOUPLING

Red high density polyurethane washers under each shelf to decouple it from the structure.