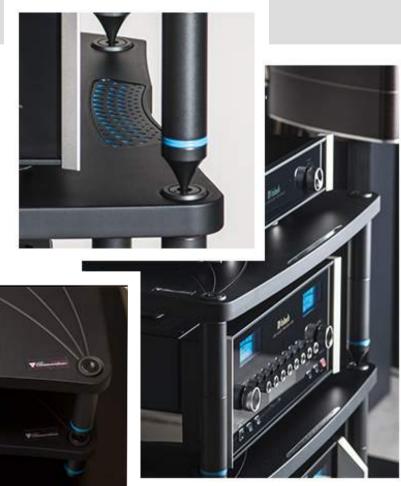

## **DETAILS**

DETAIL 1
V-METERS

Side details on the shelf that reflect the symbol colour of McEdition's products and make this rack the ideal match with the electronics of the famous American brand known especially for the light-blue V-meters.

DETAIL 2
WASHERS

The double set of washers: black and light-blue give to the customer the opportunity to choose during installation which colour prefers.

DETAIL 3

DECOUPLING

Red high density polyurethane washers under each shelf to decouple it from the structure.